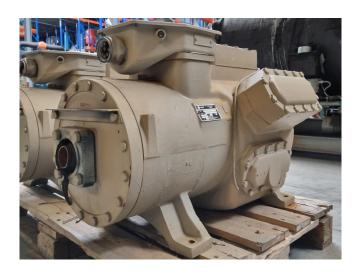

#### **Used Trane CRHR500A2HBT**

Used Trane CRHR500A2HBT semihermetic reciprocating compressor on Freon. The compressor has a capacity of 154,4 kW at the following temperatures: 7,2°C/54,4°C. \*Why choose for HOSBV? Were not only the largest used refrigeration specialist in Europe, but also, we deliver all equipment including an extensive test, warranty and industrial cleaning. \*Optional we can also perform a new paint job and arrange the logistics.