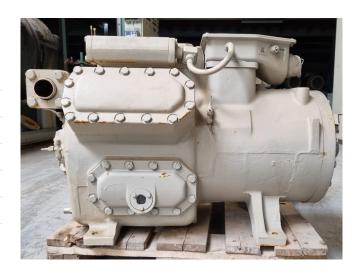

#### **Used Trane CRHR500A2HBT**

Used Trane CRHR500A2HBT semihermetic reciprocating compressor on Freon. The compressor has a capacity of 154,4 kW at the following temperatures: 7,2°C/54,4°C. \*Why choose for HOSBV? Were not only the largest used refrigeration specialist in Europe, but also, we deliver all equipment including an extensive test, warranty and industrial cleaning. \*Optional we can also perform a new paint job and arrange the logistics.