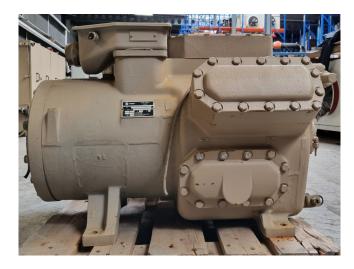

#### **Used Trane CRHR500A2HBT**

Used Trane CRHR500A2HBT semihermetic reciprocating compressor on Freon. The compressor has a capacity of 154,4 kW at the following temperatures: 7,2°C/54,4°C. \*Why choose for HOSBV? Were not only the largest used refrigeration specialist in Europe, but also, we deliver all equipment including an extensive test, warranty and industrial cleaning. \*Optional we can also perform a new paint job and arrange the logistics.