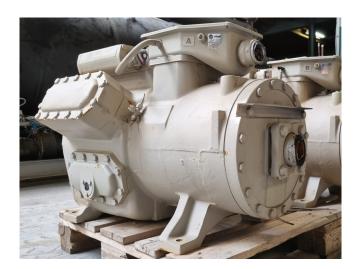

#### **Used Trane CRHR500A2HBT**

Used Trane CRHR500A2HBT semihermetic reciprocating compressor on Freon. The compressor has a capacity of 154,4 kW at the following temperatures: 7,2°C/54,4°C. \*Why choose for HOSBV? Were not only the largest used refrigeration specialist in Europe, but also, we deliver all equipment including an extensive test, warranty and industrial cleaning. \*Optional we can also perform a new paint job and arrange the logistics.