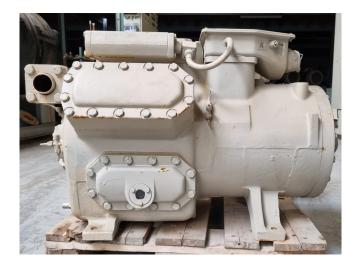

#### **Used Trane CRHR500A2HBT**

Used Trane CRHR500A2HBT semihermetic reciprocating compressor on Freon. The compressor has a capacity of 154,4 kW at the following temperatures: 7,2°C/54,4°C. \*Why choose for HOSBV? Were not only the largest used refrigeration specialist in Europe, but also, we deliver all equipment including an extensive test, warranty and industrial cleaning. \*Optional we can also perform a new paint job and arrange the logistics.