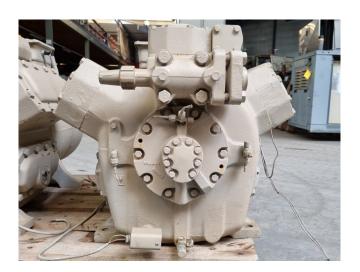

#### **Used Trane CRHR500A2HBT**

Used Trane CRHR500A2HBT semihermetic reciprocating compressor on Freon. The compressor has a capacity of 154,4 kW at the following temperatures: 7,2°C/54,4°C. \*Why choose for HOSBV? Were not only the largest used refrigeration specialist in Europe, but also, we deliver all equipment including an extensive test, warranty and industrial cleaning. \*Optional we can also perform a new paint job and arrange the logistics.