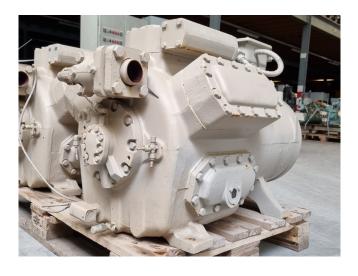

#### **Used Trane CRHR500A2HBT**

Used Trane CRHR500A2HBT semihermetic reciprocating compressor on Freon. The compressor has a capacity of 154,4 kW at the following temperatures: 7,2°C/54,4°C. \*Why choose for HOSBV? Were not only the largest used refrigeration specialist in Europe, but also, we deliver all equipment including an extensive test, warranty and industrial cleaning. \*Optional we can also perform a new paint job and arrange the logistics.