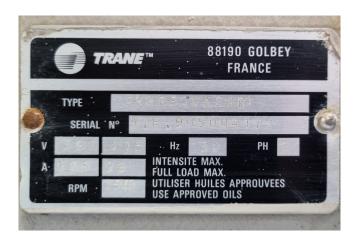

### **Trane CRHR500A2HBT**

## **Specifications**

| Brand             | Trane                   |
|-------------------|-------------------------|
| Туре              | CRHR500A2HBT            |
| Refrigerant       | Freon                   |
| kW at +10°C/+40°C | 154,4*                  |
| Capacity Control  | 1                       |
| Sight Glass       | 1                       |
| Remarks           | *Capacity based on the  |
|                   | following temperatures: |
|                   | Evaporating 7,2 °C /    |
|                   | Condensing 54,4 °C.     |
| Weight in kg.     | 500                     |
| Sizes             | 960x590x600 mm          |
|                   | (LxWxH)                 |
| Stock             | 2                       |

#### **Used Trane CRHR500A2HBT**

Used Trane CRHR500A2HBT semihermetic reciprocating compressor on Freon. The compressor has a capacity of 154,4 kW at the following temperatures: 7,2°C/54,4°C. \*Why choose for HOSBV? Were not only the largest used refrigeration specialist in Europe, but also, we deliver all equipment including an extensive test, warranty and industrial cleaning. \*Optional we can also perform a new paint job and arrange the logistics.