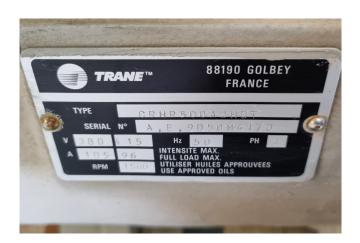

## **Specifications**

| Brand             | Trane                   |
|-------------------|-------------------------|
| Туре              | CRHR500A2HBT            |
| Refrigerant       | Freon                   |
| kW at +10°C/+40°C | 154,4*                  |
| Capacity Control  | 1                       |
| Sight Glass       | 1                       |
| Remarks           | *Capacity based on the  |
|                   | following temperatures: |
|                   | Evaporating 7,2 °C /    |
|                   | Condensing 54,4 °C.     |
| Weight in kg.     | 500                     |
| Sizes             | 960x590x600 mm          |
|                   | (LxWxH)                 |
| Stock             | 2                       |

#### **Used Trane CRHR500A2HBT**

Used Trane CRHR500A2HBT semihermetic reciprocating compressor on Freon. The compressor has a capacity of 154,4 kW at the following temperatures: 7,2°C/54,4°C. \*Why choose for HOSBV? Were not only the largest used refrigeration specialist in Europe, but also, we deliver all equipment including an extensive test, warranty and industrial cleaning. \*Optional we can also perform a new paint job and arrange the logistics.